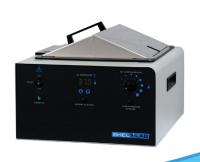

## Water Baths

Digital Series

The SHEL LAB high-performance water baths are accurate, easy to use, safe and durable. The water bath design incorporates a drip free cover holster and pocket handles so users can easily transport the water bath.

## **F**EATURES

- Easy-to-Clean Stainless Steel Tank
- Pocket Handles for Easy Lifting
- Recessed Heating Element Prevents "Burnout"
- Unique SHEL LAB Design Eliminates "Hot Spots"
- Thermomber Clip Included