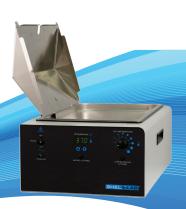

## **F**EATURES

- Easy-to-Clean Stainless Steel Tank
- Pocket Handles for Easy Lifting
- Recessed Heating Element Prevents "Burnout"
- Unique SHEL LAB Design Eliminates "Hot Spots"
- Thermomber Clip Included

SHEL LAB was the first to introduce the noncontact recessed heating element design to the analytical research market. This curtails element burnout and eliminates tank hot spots that are chronic challenges for other water baths.

## Precise Temperature Control -

- Over Temperature Protection
- Temperature Uniformity +/- 0.2% at 37°C
- Temperature Range Ambient + 5°C to 80°C
- Coated tanks available for applications up to 80°C

|                                   | Model Number |                    |                    |                    |
|-----------------------------------|--------------|--------------------|--------------------|--------------------|
| General Purpose                   | 110-120V     | SWB7               | SWB15              | SWB23              |
| Water Baths                       | 220-230V     | SWB7-2             | SWB15-2            | SWB23-2            |
|                                   | Chambers     | Single (1)         | Single (1)         | Single (1)         |
| Exterior Dimensions<br>(wxdxh)    | Inches       | 15.0 x 12.5 x 12.0 | 15.0 x 19.0 x 12.0 | 14.8 x 25.0 x 12.0 |
|                                   | mm           | 381 x 318 x 305    | 381 x 483 x 305    | 376 x 635 x 305    |
| Bath Tank Dimensions<br>(wxdxh)   | Inches       | 11.8 x 5.8 x 6.0   | 11.8 x 13.0 x 6.0  | 11.5 x 19.5 x 6.0  |
|                                   | mm           | 300 x 174 x 152    | 300 x 330 x 152    | 292 x 495 x 152    |
| Tank Capacity                     | L            | 6                  | 14                 | 23                 |
| Stainless Steel Gable<br>Cover(s) | Yes/No       | Yes - One Included | Yes - One Included | Yes - One Included |