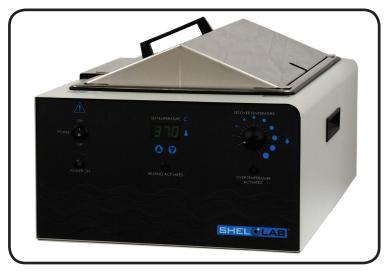

## Water Baths

Digital Series

The SHEL LAB high-performance water baths are accurate, easy to use, safe and durable. The water bath design incorporates a drip free cover holster and pocket handles so users can easily transport the water bath.

A microprocessor achieves precise temperature control regardless of how the unit is loaded. Calibration is performed with the convenient, front panel touch pad, which is essential for facilities concerned with IQ/OQ/PQ validation.

## **F**EATURES

- Easy-to-Clean Stainless Steel Tank
- Pocket Handles for Easy Lifting
- Recessed Heating Element Prevents "Burnout"
- Unique SHEL LAB Design Eliminates "Hot Spots"
- Thermomber Clip Included

## Precise Temperature Control -

- Over Temperature Protection
- Temperature Uniformity +/- 0.2% at 37°C
- Temperature Range Ambient + 5°C to 80°C
- Coated tanks available for applications up to 80°C

|                                   | Model Number |                    |                    |                    |
|-----------------------------------|--------------|--------------------|--------------------|--------------------|
| General Purpose                   | 110-120V     | SWB7               | SWB15              | SWB23              |
| Water Baths                       | 220-230V     | SWB7-2             | SWB15-2            | SWB23-2            |
|                                   | Chambers     | Single (1)         | Single (1)         | Single (1)         |
| Exterior Dimensions<br>(wxdxh)    | Inches       | 15.0 x 12.5 x 12.0 | 15.0 x 19.0 x 12.0 | 14.8 x 25.0 x 12.0 |
|                                   | mm           | 381 x 318 x 305    | 381 x 483 x 305    | 376 x 635 x 305    |
| Bath Tank Dimensions<br>(wxdxh)   | Inches       | 11.8 x 5.8 x 6.0   | 11.8 x 13.0 x 6.0  | 11.5 x 19.5 x 6.0  |
|                                   | mm           | 300 x 174 x 152    | 300 x 330 x 152    | 292 x 495 x 152    |
| Tank Capacity                     | L            | 6                  | 14                 | 23                 |
| Stainless Steel Gable<br>Cover(s) | Yes/No       | Yes - One Included | Yes - One Included | Yes - One Included |